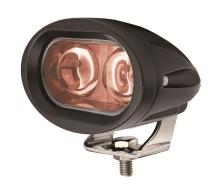

## **Technical Information Sheet**

Part No. 0-420-83

A powerful and compact 2 x 3 watt 10-48 volt CREE LED work lamp emitting a red super spotlight ideal for fork-lifts. 500 Lumens. Diecast aluminum housing, supplied with stainless steel bracket. Protected to IP68. I 98 x w 80 x h 70mm.