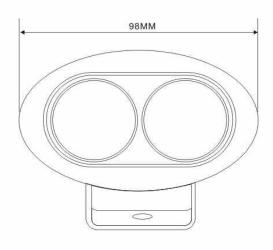

## Technical Drawing (not to scale)

430g Weight 50,000 Hours Approx. Lifespan I 98 x w 80 x h 70mm **Dimensions** CE Approvals

The information contained in this document is correct to the best of our knowledge at the time of printing. However, specifications may change at any time without notice.