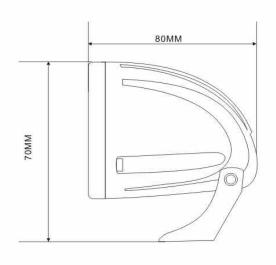

## Technical Drawing (not to scale)

430g Weight 50,000 Hours Approx. Lifespan I 98 x w 80 x h 70mm **Dimensions** CE Approvals

The information contained in this document is correct to the best of our knowledge at the time of printing. However, specifications may change at any time without notice.